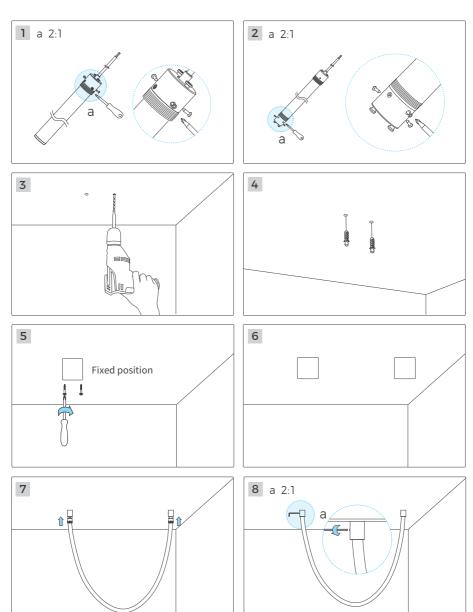

## **Installation Steps - Single Ended**

## 🔄 Installation Steps - Double Ended