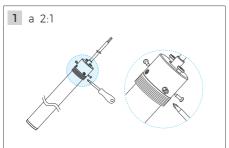

### **Installation Manual**

# NNR25 Vertical ceiling mounted accessories V1.1



Single Ended





Please read this manual carefully before installation, and install the product in the correct way. Please keep it after reading, so that all users of this product can check it at any time.

## Prepare materials- Single Ended



## Prepare materials- Double Ended



#### **%** Installation tools



## **☐** Installation Steps

















## **Installation Steps - Single Ended**



## 🔄 Installation Steps - Double Ended



#### **Parameters**

| Code             | Wire length | Load bearing | Outlet    | Adaptation model     |
|------------------|-------------|--------------|-----------|----------------------|
| AS-NNR25VCC-1000 | 2M          | 4kg          | Side/ Top | NNR25-XXCSN050CC0100 |
| AS-NNR25VCC-2500 | 2М          | 4kg          | Side/ Top | NNR25-XXCSN050CC0250 |
|                  |             |              |           | NNR25-XXCSN050CC0100 |
| AS-NNR25VCC-XX-2 | /           | 4kg          | Side/ Top | NNR25-XXCSN050CC0250 |
|                  |             |              |           | NNR25-XXCSN050CC0500 |



Tel: +86-755-2923-1888
E-mail: colors@colorsled.com
Web: www.colorsled.com

Add