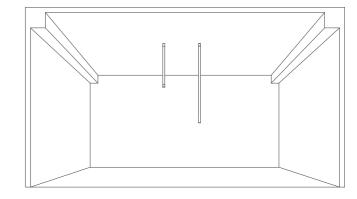

### **Installation Manual**

# NNR25 Vertical ceiling mounted accessories V1.1



Single Ended





Please read this manual carefully before installation, and install the product in the correct way. Please keep it after reading, so that all users of this product can check it at any time.

## Prepare materials- Single Ended



## Prepare materials- Double Ended



#### **%** Installation tools



## **☐** Installation Steps

















## **Installation Steps - Single Ended**



## 🔄 Installation Steps - Double Ended



#### **Parameters**

| Code             | Wire length | Load bearing | Outlet    | Adaptation model     |
|------------------|-------------|--------------|-----------|----------------------|
| AS-NNR25VCC-1000 | 2M          | 4kg          | Side/ Top | NNR25-XXCSN050CC0100 |
| AS-NNR25VCC-2500 | 2М          | 4kg          | Side/ Top | NNR25-XXCSN0