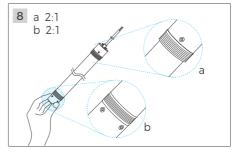

## **Installation Steps - Single Ended**

## 🔄 Installation Steps - Double Ended