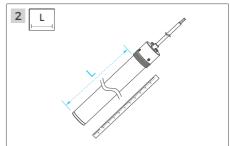

### **Installation Manual**

# NNR25 Vertical ceiling mounted accessories V1.1



Single Ended





Please read this manual carefully before installation, and install the product in the correct way. Please keep it after reading, so that all users of this product can check it at any time.

## Prepare materials- Single Ended



## Prepare materials- Double Ended



#### **%** Installation tools



## **☐** Installation Steps

















## **Installation Steps - Single Ended**



## 🔄 Installation Steps - Double Ended



#### **Parameters**

| Code             | Wire length | Load bearing | Outlet    | Adaptation model     |
|------------------|-------------|--------------|-----------|----------------------|
| AS-NNR25VCC-1000 | 2M          | 4kg          | Side/ Top | NNR25-XXCSN050CC0100 |
| AS-NNR25VCC-2500 | 2М          | 4kg          | Side/ Top | NNR25-XXCSN050CC0250 |
|                  |             |              |           | NNR25-XXCSN050CC0100 |
| AS-NNR25VCC-XX-2 | /           | 4kg          | Side/ Top | NNR25-XXCSN050CC0250 |
|                  |             |              |           | NNR25-XXCSN050CC0500 |



Tel: +86-755-2923-1888
E-mail: colors@colorsled.com
Web: www.colorsled.com

Add: