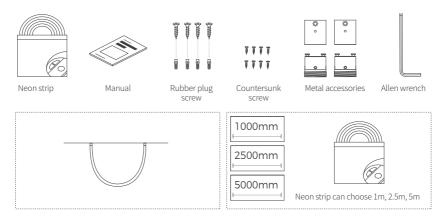

### **Installation Manual**

# NNR25 Vertical ceiling mounted accessories V1.1



Single Ended





Please read this manual carefully before installation, and install the product in the correct way. Please keep it after reading, so that all users of this product can check it at any time.

## Prepare materials- Single Ended



## Prepare materials- Double Ended



#### **%** Installation tools



## **☐** Installation Steps

















## **Installation Steps - Single Ended**



## 🔄 Installation Steps - Double Ended



#### **Parameters**

| Code             | Wire length | Load bearing | Outlet    | Adaptation model     |
|------------------|-------------|--------------|-----------|----------------------|
| AS-NNR25VCC-1000 | 2M          | 4kg          | Side/ Top | NNR25-XXCSN050CC0100 |
| AS-NNR25VCC-2500 | 2М          | 4kg          | Side/ Top | NNR25-XXCSN050CC0250 |
|                  |             |              |           | NNR25-XXCSN050CC0100 |
| AS-NNR25VCC-XX-2 | /           | 4kg          | Side/ Top | NNR25-XXCSN050CC0250 |
|                  |             |              |           | NNR25-XXCSN050CC0500 |



Tel: +86-755-29