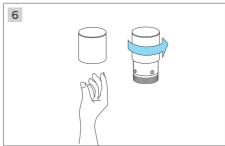

### **Installation Manual**

# NNR25 Vertical ceiling mounted accessories V1.1



Single Ended





Please read this manual carefully before installation, and install the product in the correct way. Please keep it after reading, so that all users of this product can check it at any time.

## Prepare materials- Single Ended



## Prepare materials- Double Ended



#### **%** Installation tools



## **☐** Installation Steps

















## **Installation Steps - Single Ended**



## 🔄 Installation Steps - Double Ended



#### **Parameters**

| Code             | Wire length | Load bearing | Outlet    | Adaptation model     |
|------------------|-------------|--------------|-----------|----------------------|
| AS-NNR25VCC-1000 | 2M          | 4kg          | Side/ Top | NNR25-XXCSN050CC0100 |
| AS-NNR25VCC-2500 | 2М          | 4kg          | Side/ Top | NNR25-XXCSN050CC0250 |
|                  |             |              |           | NNR25-XXCSN050CC0100 |
| AS-NNR25VCC-XX-2 | /           | 4kg          | Side/ Top | NNR25-XXCSN050CC0250 |
|                  |             |              |           | NNR25-XXCSN050CC0500 |



Tel: +86-755-2923-1888
E-mail: colors@colorsled.com
Web: www.colorsled.com

Add: Building