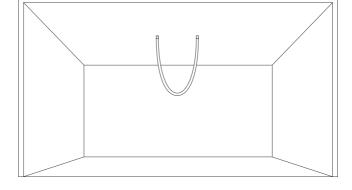

### **Installation Manual**

# NNR25 Vertical ceiling mounted accessories V1.1



Single Ended





Please read this manual carefully before installation, and install the product in the correct way. Please keep it after reading, so that all users of this product can check it at any time.

## Prepare materials- Single Ended



## Prepare materials- Double Ended



#### **%** Installation tools



## **☐** Installation Steps

















## **Installation Steps - Single Ended**



## 🔄 Installation Steps - Double Ended



#### **Parameters**

| Code             | Wire length | Load bearing | Outlet    | Adaptation model     |
|------------------|-------------|--------------|-----------|----------------------|
| AS-NNR25VCC-1000 | 2M          | 4kg          | Side/ Top | NNR25-XXCSN050CC0100 |
| AS-NNR25VCC-2500 | 2М          | 4kg          | Side/ Top | NNR25-XXCSN050CC0250 |
|