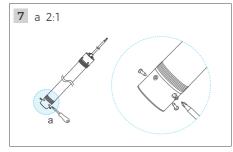

### **Installation Manual**

# NNR25 Vertical ceiling mounted accessories V1.1



Single Ended





Please read this manual carefully before installation, and install the product in the correct way. Please keep it after reading, so that all users of this product can check it at any time.

## Prepare materials- Single Ended



## Prepare materials- Double Ended



#### **%** Installation tools



## **☐** Installation Steps

















## **Installation Steps - Single Ended**



## 🔄 Installation Steps - Double Ended



#### **Parameters**

| Code             | Wire length | Load bearing | Outlet    | Adaptation model     |
|------------------|-------------|--------------|-----------|----------------------|
| AS-NNR25VCC-1000 | 2M          | 4kg          | Side/ Top | NNR25-XXCSN050CC0100 |
| AS-NNR25VCC-2500 | 2М          | 4kg          | Side/ Top | NNR25-XXCSN050CC0250 |
|                  |             |              |           | NNR25-XXCSN050CC0100 |
| AS-NNR25VCC-XX-2 | /           | 4kg          | Side/ Top | NNR25-XXCSN050CC0250 |
|                  |             |              |           | NNR25-XXCSN050CC0500 |



Tel: +86-755-2923-1888
E-mail: colors@colorsled.com
Web: www.colorsled.com

Add: Building A