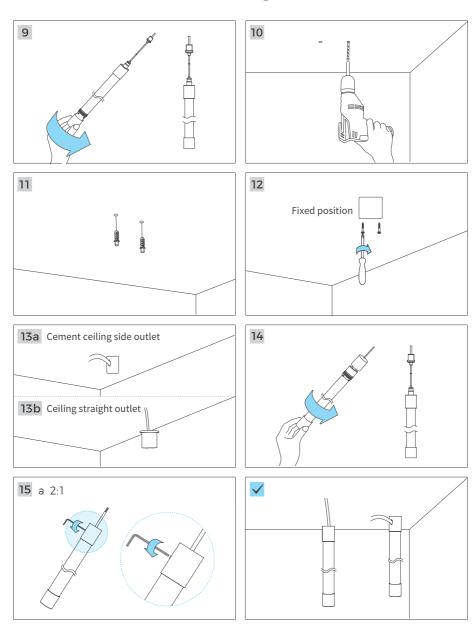

## **Installation Steps - Single Ended**

## 🔄 Installation Steps - Double Ended