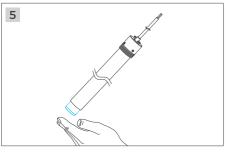

### **Installation Manual**

# NNR25 Vertical ceiling mounted accessories V1.1



Single Ended





Please read this manual carefully before installation, and install the product in the correct way. Please keep it after reading, so that all users of this product can check it at any time.

## Prepare materials- Single Ended



## Prepare materials- Double Ended



#### **%** Installation tools



## **☐** Installation Steps

















## **Installation Steps - Single Ended**



## 🔄 Installation Steps - Double Ended



#### **Parameters**

| Code             | Wire length | Load bearing | Outlet    | Adaptation model     |
|------------------|-------------|--------------|-----------|----------------------|
| AS-NNR25VCC-1000 | 2M          | 4kg          | Side/ Top | NNR25-XXCSN050CC0100 |
| AS-NNR25VCC-2500 | 2М          | 4kg          | Side/ Top | NNR25-XXCSN050CC0250 |
|                  |             |              |           | NNR25-XXCSN050CC0100 |
| AS-NNR25VCC-XX-2 | /           | 4kg          | Side/ Top | NNR25-XXCSN050CC0250 |
|                  |             |              |           | NNR25-XXCSN050CC0500 |



Tel: +86-755-2923-1888
E-mail: colors@colorsled.com
Web: www.colorsled.com

Add: Buildi