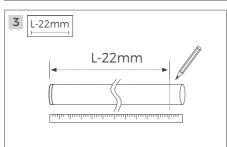

### **Installation Manual**

# NNR25 Vertical ceiling mounted accessories V1.1



Single Ended





Please read this manual carefully before installation, and install the product in the correct way. Please keep it after reading, so that all users of this product can check it at any time.

## Prepare materials- Single Ended



## Prepare materials- Double Ended



#### **%** Installation tools



## **☐** Installation Steps

















## **Installation Steps - Single Ended**



## 🔄 Installation Steps - Double Ended



#### **Parameters**

| Code             | Wire length | Load bearing | Outlet    | Adaptation model     |
|------------------|-------------|--------------|-----------|----------------------|
| AS-NNR25VCC-1000 | 2M          | 4kg          | Side/ Top | NNR25-XXCSN050CC0100 |
| AS-NNR25VCC-2500 | 2М          | 4kg          | Side/ Top | NNR25-XXCSN050CC0250 |
|                  |             |              |           | NNR25-XXCSN050CC0100 |
| AS-NNR25VCC-XX-2 | /           | 4kg          | Side/ Top | NNR25-XXCSN050CC0250 |
|                  |             |              |           | NNR25-XXCSN050CC0500 |



Tel: +86-755-2923-1888
E-mail: colors@colorsled.com
Web: www.colorsled.com

Add: Bu