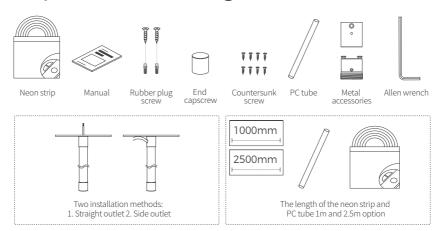

### **Installation Manual**

# NNR25 Vertical ceiling mounted accessories V1.1



Single Ended





Please read this manual carefully before installation, and install the product in the correct way. Please keep it after reading, so that all users of this product can check it at any time.

## Prepare materials- Single Ended



## Prepare materials- Double Ended



#### **%** Installation tools



## **☐** Installation Steps

















## **Installation Steps - Single Ended**



## 🔄 Installation Steps - Double Ended



#### **Parameters**

| Code             | Wire length | Load bearing | Outlet    | Adaptation model     |
|------------------|-------------|--------------|-----------|----------------------|
| AS-NNR25VCC-1000 | 2M          | 4kg          | Side/ Top | NNR25-XXCSN050CC0100 |
| AS-NNR25VCC-2500 | 2М          | 4kg          | Side/ Top | NNR25-XXCSN050CC0250 |
|                  |             |              |           | NNR25-XXCSN050CC0100 |
| AS-NNR25VCC-XX-2 | /           | 4kg          | Side/ Top | NNR25-XXCSN050CC0250 |
|                  |             |              |           | NNR